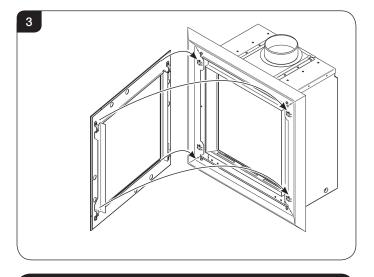

#### 4. Securing the Frame to the Appliance

IT IS RECOMMENDED THAT 2 PEOPLE FIT THIS FRAME FOR EASE OF INSTALLATION, PARTICULARLY LIFTING TO FINAL POSITION.

4.1 Rest the bottom fixing slots on the bottom locating hooks. Lift the upper frame fixing slots onto the top locating hooks and lower into final position, see Diagram 3.