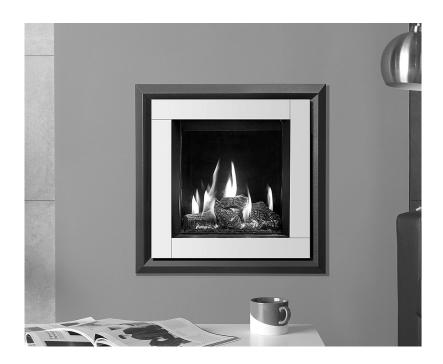

# **Evoke XS Frame**

For use with the Riva2 400 & 600HL

#### Covering frame model numbers:

|             | Black Glass | White Glass |
|-------------|-------------|-------------|
| Riva2 400   | 934-106     | 934-113     |
| Riva2 600HL | 934-734     | 934-748     |