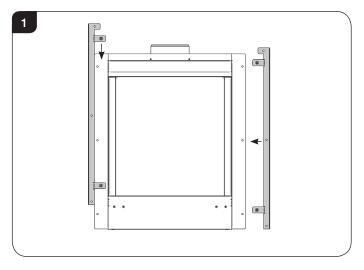

### 2. Fitting the Mounting Brackets

- 2.1 Complete the installation of the appliance by following the installation instructions supplied with the appliance.
- 2.2 Offer the wall mounting brackets to the appliance and position so the interior edges sit flush with the edges of the appliance flange, see Diagram 1.

- 2.3 Mark the position for the 6 fixing screws.
- 2.4 Remove the mounting brackets, drill the fixing holes and fill with rawl plugs.
- 2.5 Attach the mounting brackets to the wall using the screws provided.