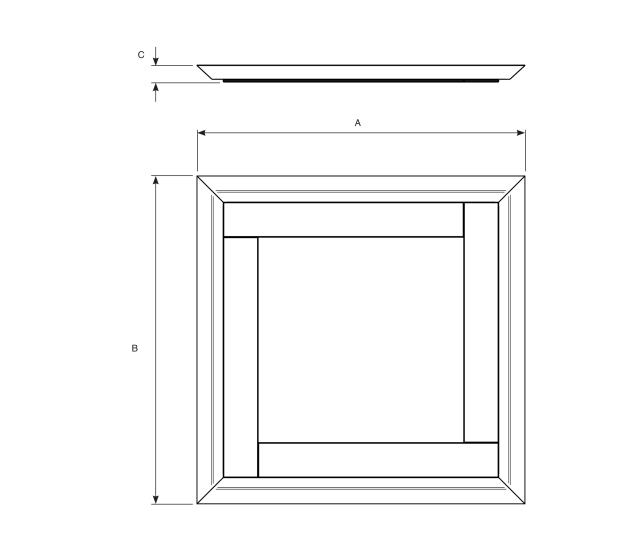

All dimensions in mm

|             | Α   | В   | С  |
|-------------|-----|-----|----|
| Riva2 400   | 617 | 617 | 32 |
| Riva2 600HL | 926 | 889 | 32 |