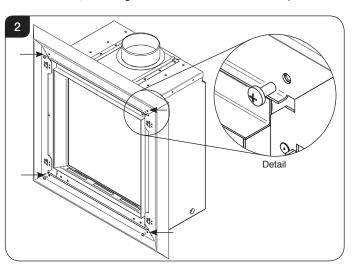

### 3. Fitting the Base-Frame

3.1 Align the base-frame holes with the mounting bracket nutserts, see Diagram 2. Secure with the screws provided.